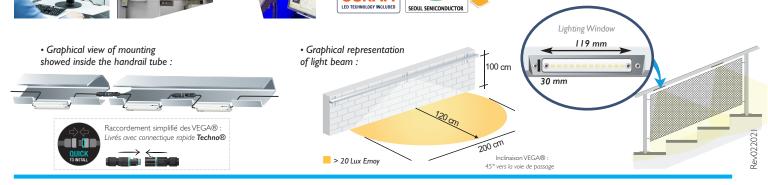

## **Technical Specifications:**

| CCT (K) : 2700K, 3000K, 4000K ou 5000K (other CCT on demand)                                                                                                                                                |
|-------------------------------------------------------------------------------------------------------------------------------------------------------------------------------------------------------------|
| DISTRIBUTION (°) : 100x60° (Elliptical Symmetric)                                                                                                                                                           |
| LED : OSRAM® , SEOUL® (PHILIPS®, NICHIA® on demand)                                                                                                                                                         |
| LUMENS (Im) :> 250 Im                                                                                                                                                                                       |
| RC (ra) :> 92%                                                                                                                                                                                              |
| LED LIFETIME : > 90 000 h (L70 (h) :> 78 000 h)                                                                                                                                                             |
| VOLTAGE (V) : 24V DC (Nominal)                                                                                                                                                                              |
| CONSUMPTION (W) : 3.8W                                                                                                                                                                                      |
| DIMENSIONS : 140 x 30 x 21 mm                                                                                                                                                                               |
| BODY : STAINLESS STEEL 304L (316L Special Grade on demand)                                                                                                                                                  |
| FRONT FACE : POLYCARBONAT BAYER® (With UV Protection)                                                                                                                                                       |
| CONNECTIVITY : TECHNO® (Fast Connector Ø14mm)                                                                                                                                                               |
| DIMMING : Management by controlers PWM, DALI or KNX (Contact us)                                                                                                                                            |
| • The design, manufacture and qualification of STAIRS® luminaires are carried out in our technical laboratory (Brive-FRANCE / Europe) in order to deliver reliable, robust and high quality products to you |
|                                                                                                                                                                                                             |