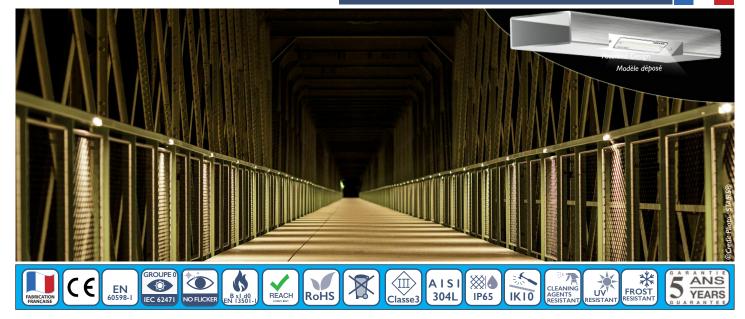

## D LUMINA FOR INTEGRATION IN **GUARDRAILS (HANDRAILS)**

**MODEL: VEGA-FLAT** 

## MADE IN FRANCE (EEC)

he VEGA-FLAT® architectural LED luminaire is a linear recessed LED luminaire for integration into a railing (handrail led lighting unit)

Manufactored on-deman in France (EEC), it fits perfectly all your projects. Integration is perfect without protrusion To ensure optimal security of illumination, it uses double light matrix of LED. And in order to keep important distances on a single cable, it also incorporates an exclusive cable-loss

## compensation electronic system.

VEGA-FLAT® is a reliable and robust product designed for easy of use (fast connectivity for fast installation) It offers many possible applications :

Illuminations of pathways, bridges, walkways, stairs, art

structures... (with respect of accesibility rules for disabled people)